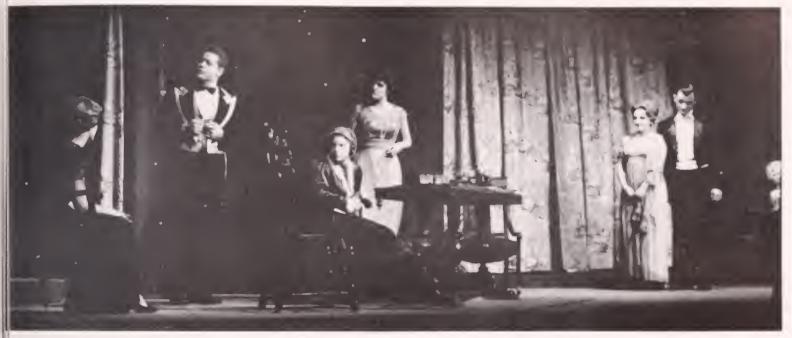

The Chairman of the Moot Court Board is Charles W. Pickering, and Professor William P. Murphy serves as Faculty Advisor.

Valuable experience is gained through participation in the University Players.

Helen Cassell, the star of "Medea." is shown during the play's most dramatic moment.

# The University Players

Members of the "Players" relax for a few minutes backstage.

On stage with the student production of "Dear Brutus."

#### **OFFICERS**

| ANDY RITCH    | t |
|---------------|---|
| PAT SAMPLE    | t |
| JON KEADY     | , |
| LINDA JOHNSON |   |
| LINDA BLAKELY |   |

The University Players, under the direction of Dr. Charles M. Getchell and sponsored by the Speech Dpartment, has established an outstanding record of drama work.

Finishing the 1960 season with Clare Booth's "The Women," The University Players completed a very successful year. The first play of the 1961 session was Robinson Jeffers' adaption of "Medea," the famed Greek tragedy. Directed by Dr. Getchell, this play was followed by the fantasy "Dear Brutus" by James M. Barrie, under the direction of Miss Ann Daniel.